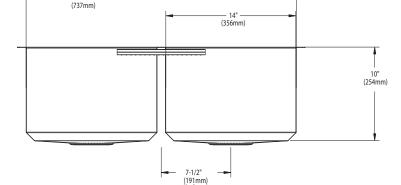

### **SINK DESCRIPTION**

- Manufactured of 16 gauge, type 304 nickel-bearing stainless steel
- The two bowls are a minimum of 14" x 18" x 10"
- Has two 3-1/2" diameter recessed drain openings
- SoundShield undercoating maximizes sound deadening and inhibits condensation.
- The exposed surfaces are polished to a lustrous satin tone finish
- Silicone sealant not provided. Includes mounting bracket. Other standard mounting hardware not included

## **CRITICAL DIMENSIONS**

(DO NOT SCALE)